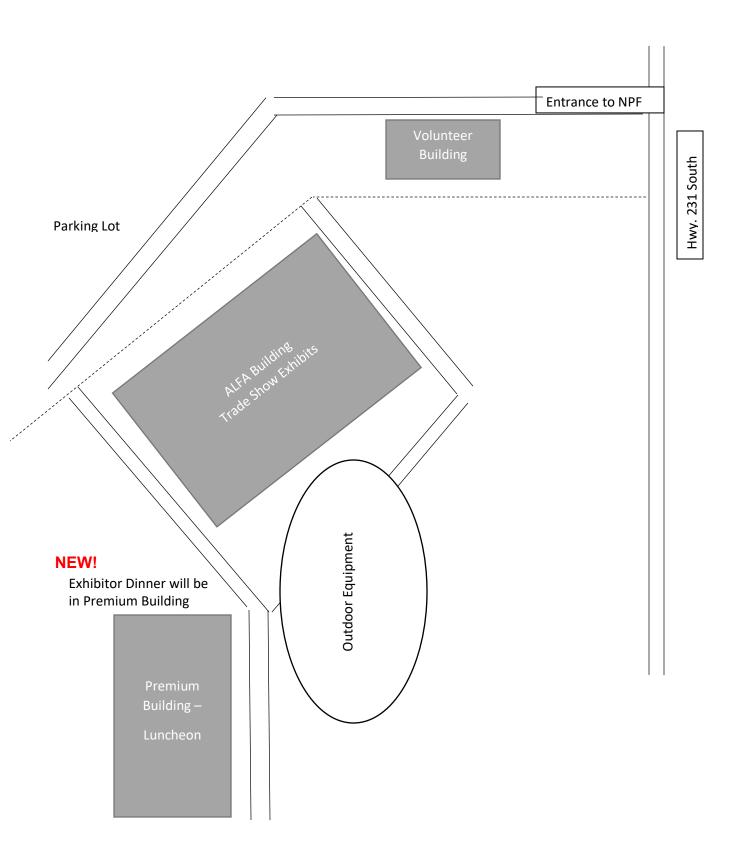

| Tentative Schedule of Events |                           | Hotel Information                          |  |
|------------------------------|---------------------------|--------------------------------------------|--|
| <u>Wednesday,</u>            | Feb. <u>2</u>             | There are several hotels around the Dothan |  |
| 8 a.mNoon                    | Inside equipment set up*  | area.                                      |  |
| 1 p.m.                       | Inside booth set up       |                                            |  |
| 6 p.m.                       | Exhibit hall closes       | For a detailed list, visit                 |  |
| 6:30 p.m.                    | Exhibitor dinner          | https://visitdothan.com/visit/stay/        |  |
| <u>Thursday, Fe</u>          | eb. <u>3</u>              |                                            |  |
| 7:30 a.m.                    | Exhibit hall opens for    |                                            |  |
|                              | exhibitor set up          |                                            |  |
| 8:30 a.m.                    | Show opens                |                                            |  |
| 12 p.m.                      | Lunch in Premium Building |                                            |  |
| 12:30 p.m.                   | Trade show program and    |                                            |  |
|                              | door prizes               |                                            |  |
| 1:30 p.m.                    | Trade show closes         |                                            |  |
|                              |                           | 1                                          |  |